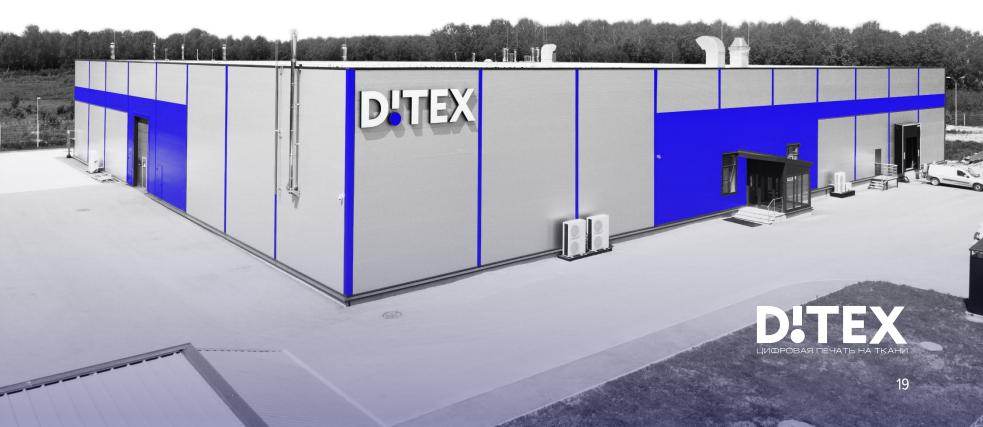

#### Di TEX

The first Russian enterprise with digital fabric printing technology

- Investments 1 billion  $\mathbb{P}$
- Workplaces 150 people