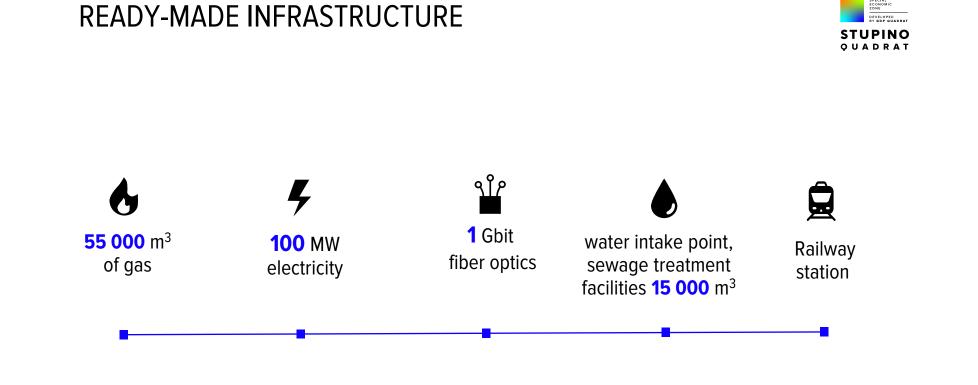

| Stupino quadrat                        |
| 2% first 8 years              | <b>0%</b> 10 years after         | <b>0% 5</b> years after          | <b>0%</b> years after                  |
| <b>7%</b> next <b>6</b> years | registration of the              | registration of the              | registration of the                    |
| <b>15,5%</b> by 2064          | property                         | property right                   | transport vehicle                      |
| The rest of Russia <b>20%</b> | The rest of Russia<br>until 2,2% | The rest of Russia<br>until 1,5% | The rest of Russia<br><b>until 15%</b> |

Import of manufacturing lines & raw materials Vat & customs duties excluded

**Guarantee of unchanged rules for 10 years and protection from unplanned inspections** 









**KRASKO GREENFOODS PROJECT** FLEX FILMS RUS MISSION FOODS HUBERT AVALON POLYESTER RESINS SYNTHESIS MONIN RUS MESI IRIS CERAMICS BARILLA RATEL ENGINEERING GMP GROUP DI-TEX DELOGRO CAFE STORE \_ PHOENIX CHIMNEYS NICENUTS ARVALUS MUSTANG DEKAST-M **INTELBIO** STUPINO ELECTRICAL PLANT SKS

#### PREFERENTIAL FINANCING



Support for SMEs

Industrial Development Fund

Export support by the Russian Export Center

Preferential financing banking programs

Federal/regional support measures

Project financing

## SEZ STUPINO QUADRAT OFFICE AND K-HOTEL GDP QUADRAT





Aparthotel for **16** rooms

Office SEZ Stupino Quadrat Kovorking Meeting rooms



#### BARILLA



The largest producer of pasta in the world. Plants in Italy, Greece, France, Germany, Norway, Sweden, Turkey and the USA

35% US