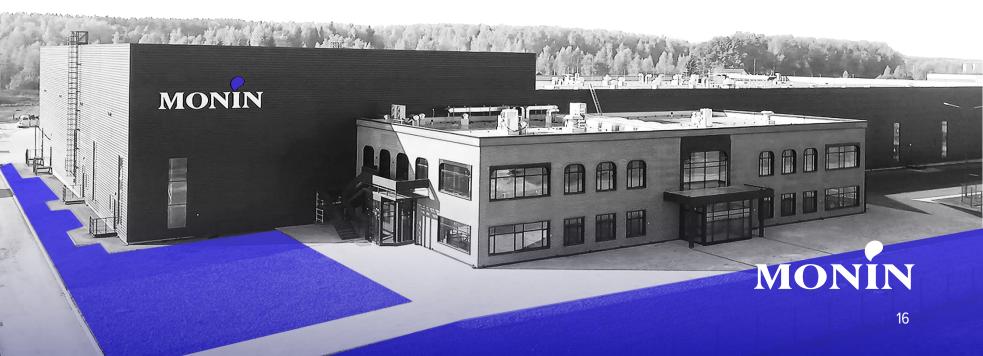

#### MONIN

MONIN the world's leading producer of syrups and fruit and berry fillers

- 104 mln € assets
- Workplaces 54 people
- Investments 1,3 billion  $\mathbb{P}$
- Factories in France, USA, India, China, Malaysia, Brazil