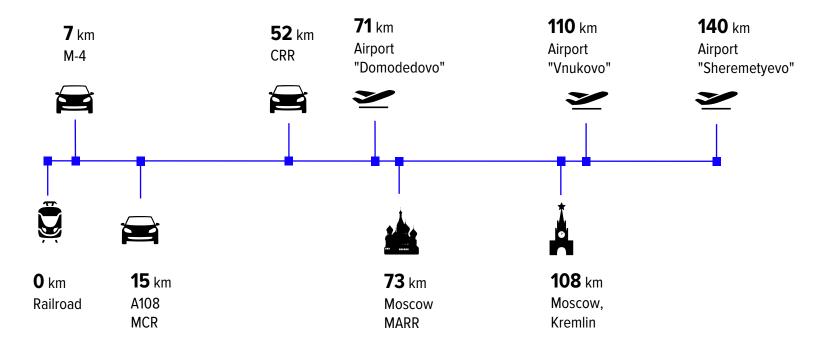

Access to major transportation and logistics hubs in Russia

#### LOCATION

Transport accessibility

Moscow and Moscow region **25** mln people