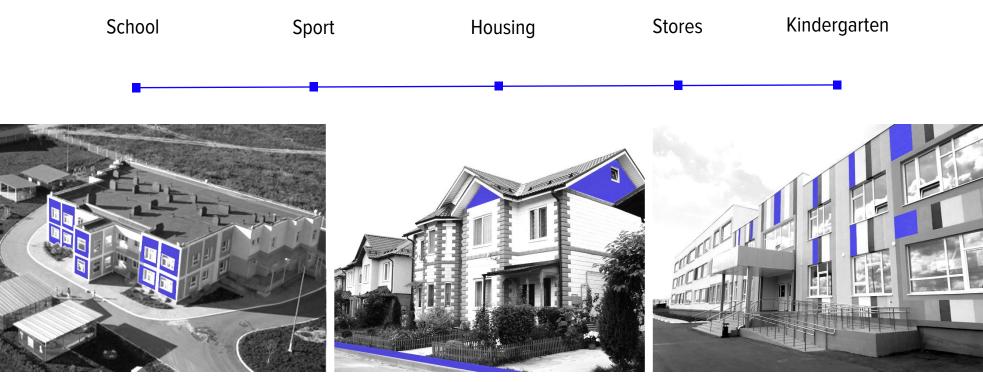

#### SOCIAL INFRASTRUCTURE

New Stupino - a comfortable and safe place to live for employees and their families

**3** km from Stupino Quadrat, **12** thousands of people

Hotel (5 km)