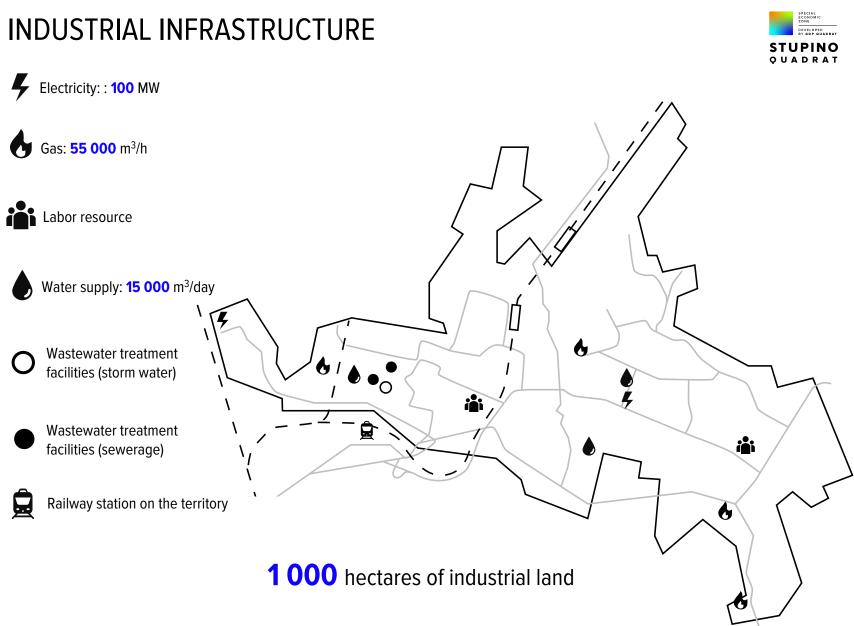

| Stupino quadrat                        |
| 2% first 8 years              | <b>0%</b> 10 years after         | <b>0% 5</b> years after          | <b>0%</b> years after                  |
| <b>7%</b> next <b>6</b> years | registration of the              | registration of the              | registration of the                    |
| <b>15,5%</b> by 2064          | property                         | property right                   | transport vehicle                      |
| The rest of Russia <b>20%</b> | The rest of Russia<br>until 2,2% | The rest of Russia<br>until 1,5% | The rest of Russia<br><b>until 15%</b> |

Import of manufacturing lines & raw materials Vat & customs duties excluded

**Guarantee of unchanged rules for 10 years and protection from unplanned inspections** 









**KRASKO GREENFOODS PROJECT** FLEX FILMS RUS MISSION FOODS HUBERT AVALON POLYESTER RESINS SYNTHESIS MONIN RUS MESI IRIS CERAMICS BARILLA RATEL ENGINEERING GMP GROUP DI-TEX DELOGRO CAFE STORE \_ PHOENIX CHIMNEYS NICENUTS ARVALUS MUSTANG DEKAST-M **INTELBIO** STUPINO ELECTRICAL PLANT SKS

#### PREFERENTIAL FINANCING



Support for SMEs

Industrial Development Fund

Export support by the Russian Export Center

Preferential financing banking programs

Federal/regional support measures

Project financing

## SEZ STUPINO QUADRAT OFFICE AND K-HOTEL GDP QUADRAT





Aparthotel for **16** rooms

Office SEZ Stupino Quadrat Kovorking Meeting rooms



#### BARILLA



The largest producer of pasta in the world. Plants in Italy, Greece, France, Germany, Norway, Sweden, Turkey and the USA

35% US mar