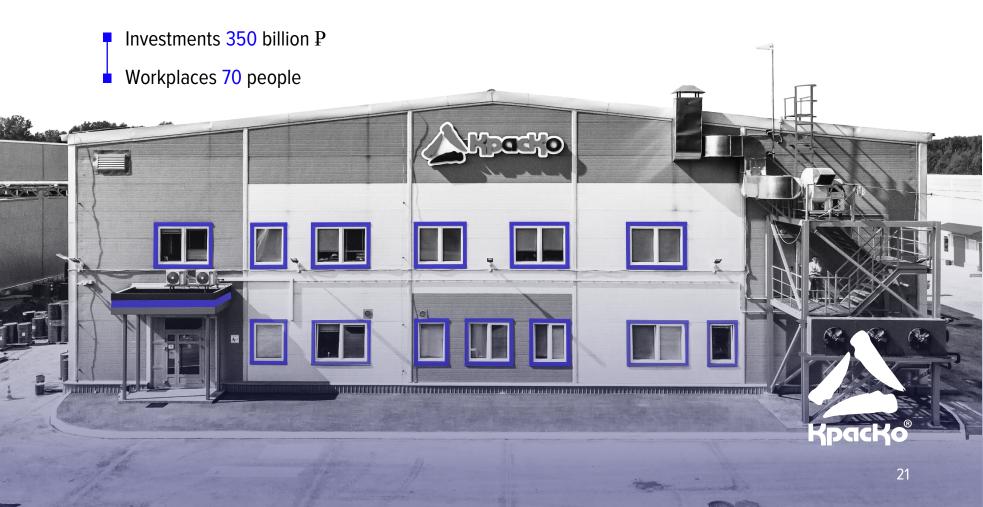

#### KRASKO

Russian manufacturer of a wide range of high quality paintwork materials and polymer coatings for the protection of metal, concrete, wood