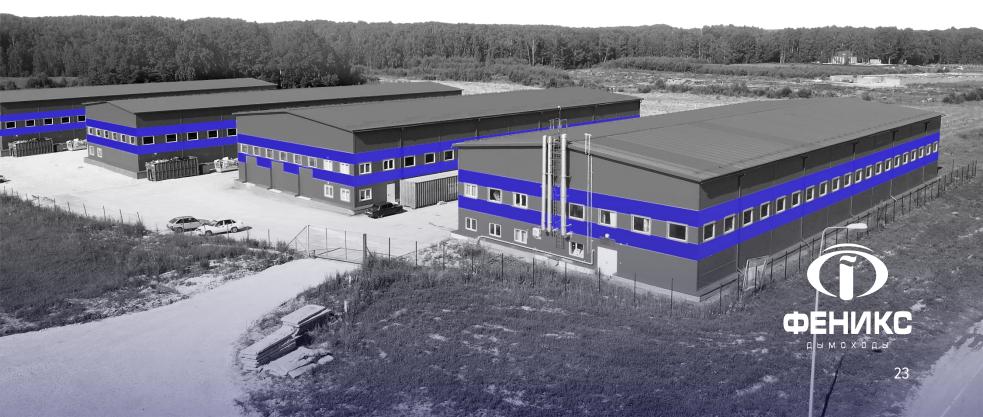

#### FENIKS CHIMNEYS

The company specializes in the production of stainless steel chimneys for domestic and industrial use

- Investments 60 mln P
- Workplaces 30 people