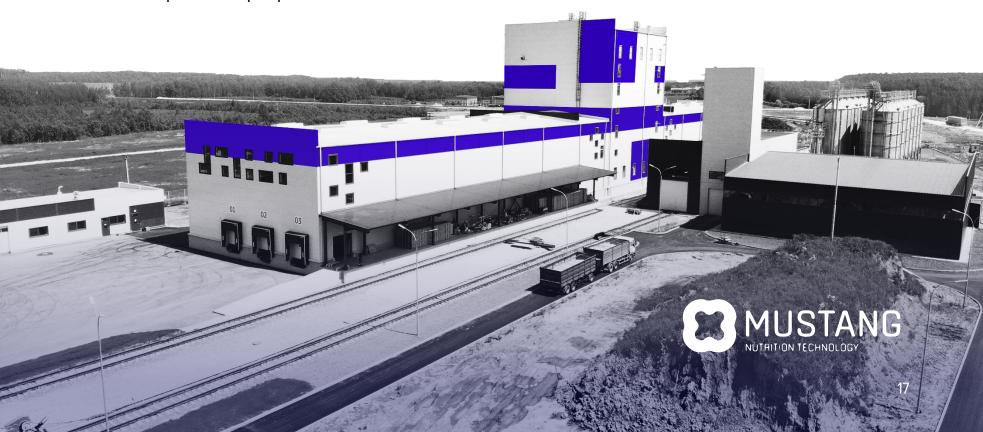

## **MUSTANG STUPINO**

Russia's leading manufacturer of pet food

- Investments 1,7 billion P
- Workplaces 70 people