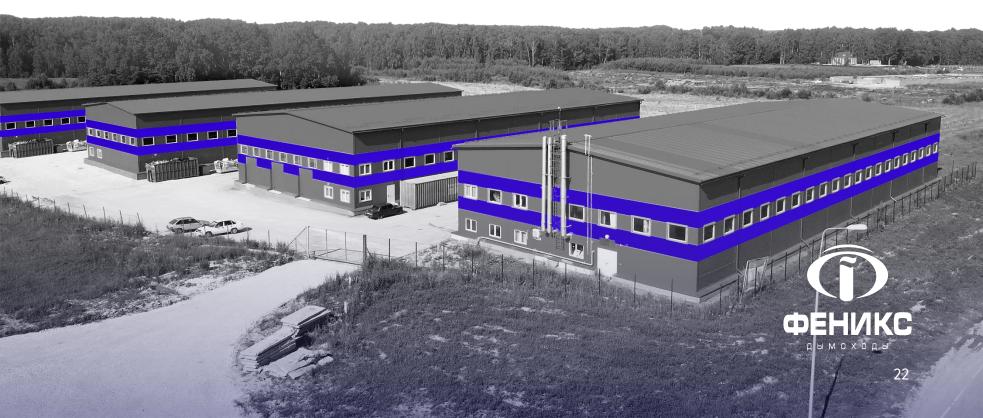

#### **FENIKS CHIMNEYS**

The company specializes in the production of stainless steel chimneys for domestic and industrial use

- Investments 80 million ₽
- Workplaces 30 people