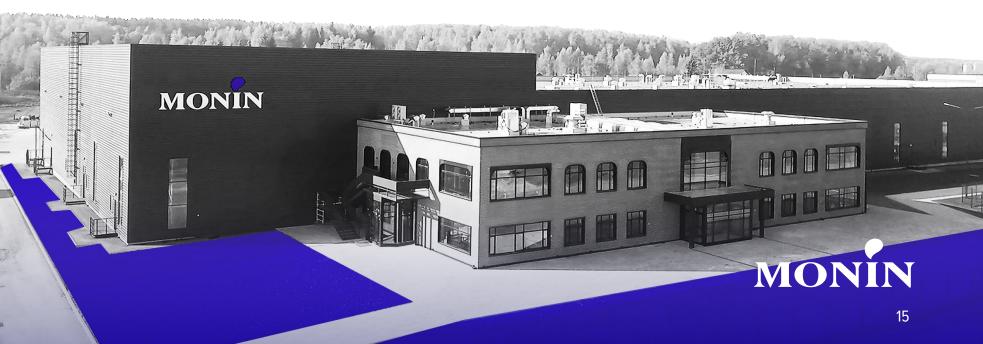

#### **MONIN**

MONIN the world's leading producer of syrups and fruit and berry fillers

104 mln € assets

Workplaces 54 people

Investments 1,3 billion P

Factories in France, USA, India, China, Malaysia, Brazil