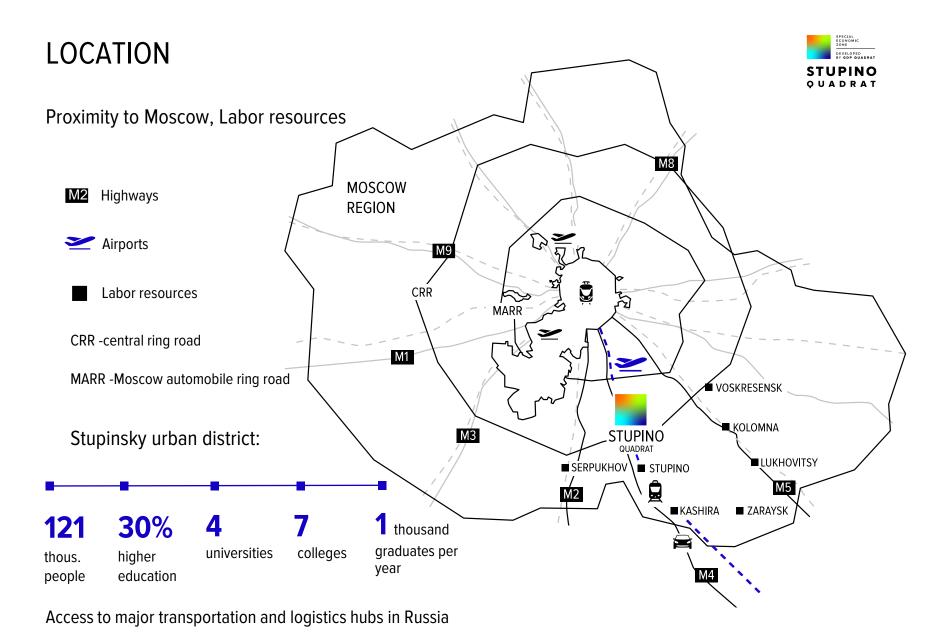

## **LOCATION**

#### Transport accessibility

Moscow and Moscow region **25** mln people