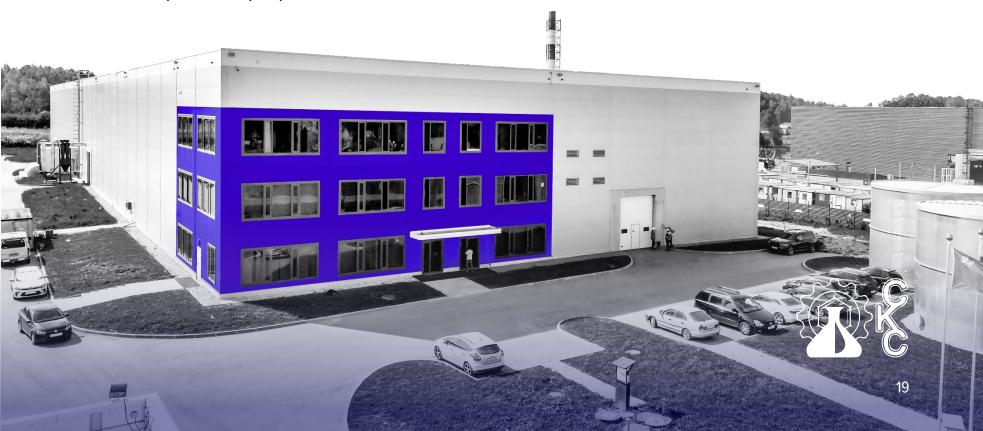

#### **CATALYST SYSTEM SERVICE**

The newest enterprise for the regeneration and reactivation of catalysts for oil refineries. Import Substitution project

- Investments 1,2 billion P
- Workplaces 60 people