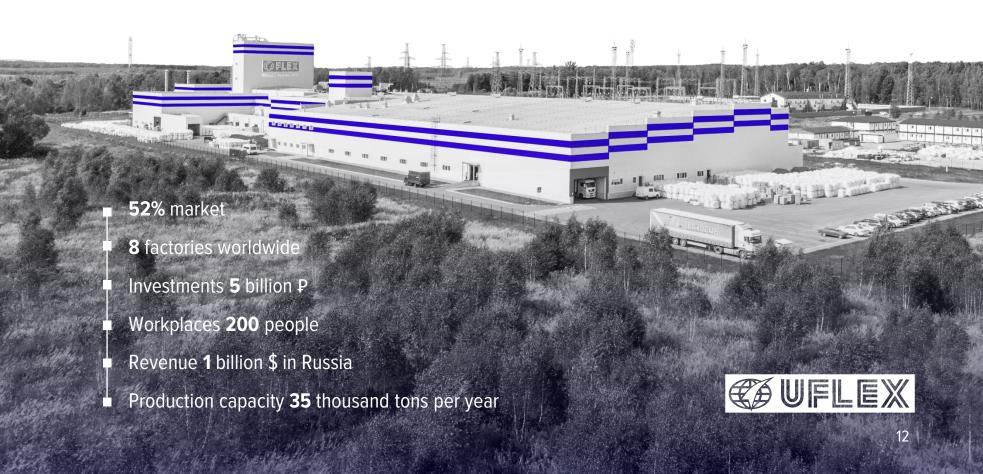

#### **UFLEX**

World leader in food film production Revolutionary technology: plastic film completely degrades after 90 days of contact with soil