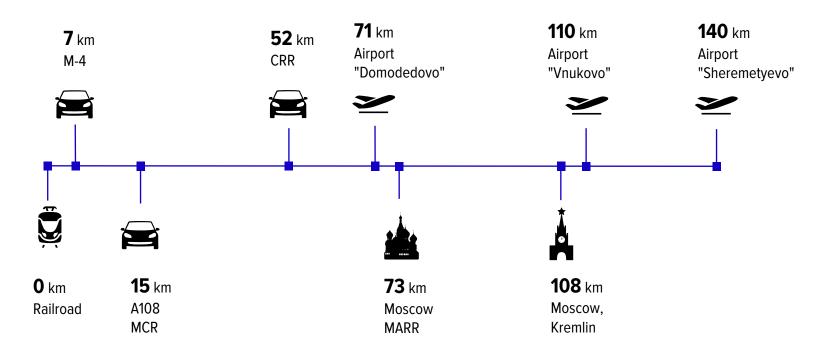

SPECIAL ECONOMIC ZONE

DEVELOPED
BY GDP QUADRAT

# STUPINO QUADRAT

THE DRIVER OF RUSSIA'S INDUSTRIALIZATION

#### **OUR APPROACH**



# The investor concentrates only on production and sales

We take care of the rest



## **LOCATION**



#### Transport accessibility



Moscow and Moscow region **25** mln people

#### PREFERENCES AND BENEFITS OF SEZ



**Profit** 

Stupino Quadrat

2% first 8 years

**7%** next **6** years

**15,5%** by 2064

The rest of Russia

20%

Property

Stupino Quadrat

**0%** 10 years after registration of the property

The rest of Russia

until 2,2%

Land

Stupino Quadrat

**0% 5** years after registration of the ownership right

The rest of Russia

**until 1,5%** 

Transport

Stupino Quadrat

**0%** 5 years after registration of the transport vehicle

The rest of Russia

**until 15%** 

Import of manufacturing lines & raw materials

VAT & customs duties excluded

**Guarantee of unchanged rules for 10 years and protection from unplanned inspections** 

#### **READY-MADE INFRASTRUCTURE**





**55 000** m<sup>3</sup> of gas



*