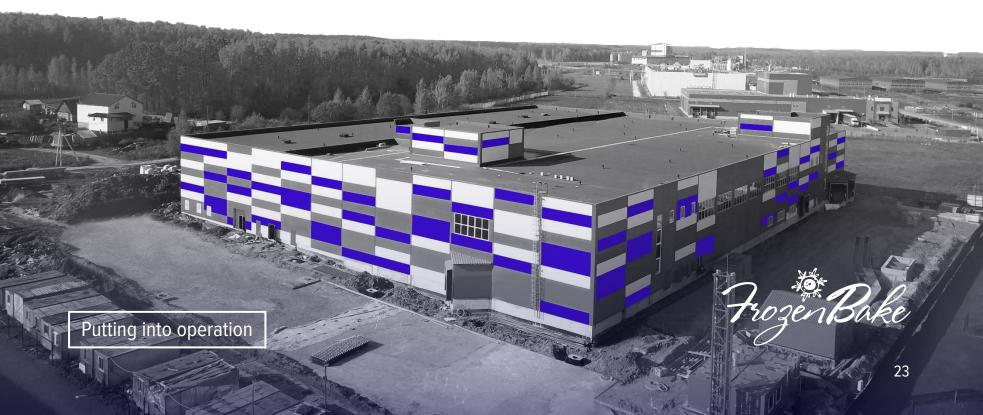

## FROZEN BAKE

Manufacturer of frozen bakery products

- Investments 600 million ₽
- Workplaces 91 people