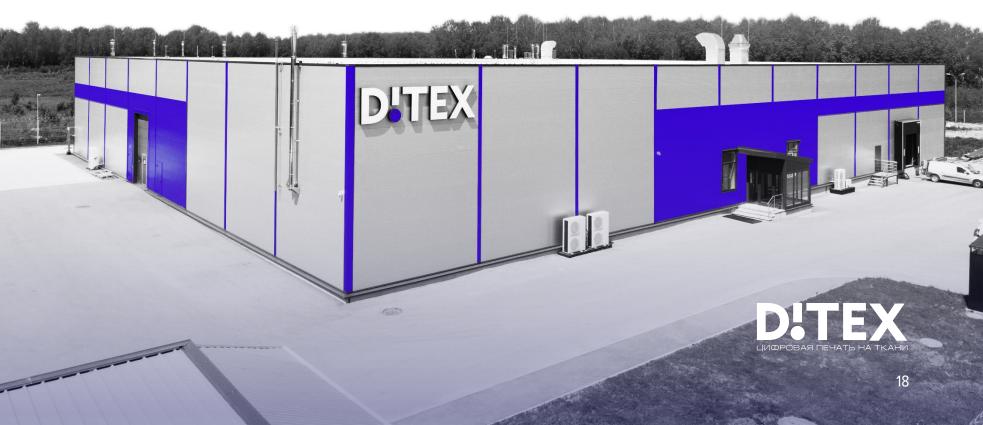

## Di TEX

The first Russian enterprise with digital fabric printing technology

- Investments 1 billion P
- Workplaces 150 people