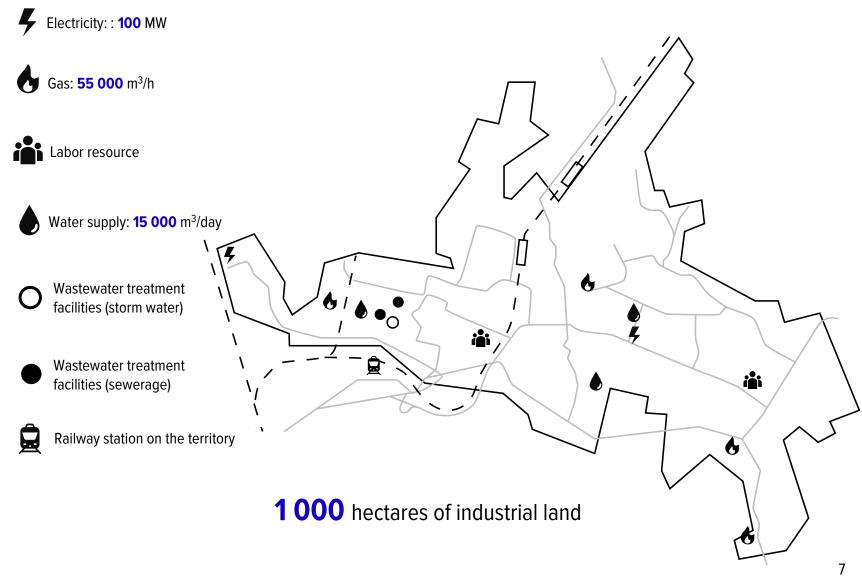

#### **READY-MADE INFRASTRUCTURE**

**55 000** m<sup>3</sup> of gas

**100** MW electricity

**1** Gbit fiber optics

Water intake point, sewage treatment facilities **15 000** m<sup>3</sup>

Railway station