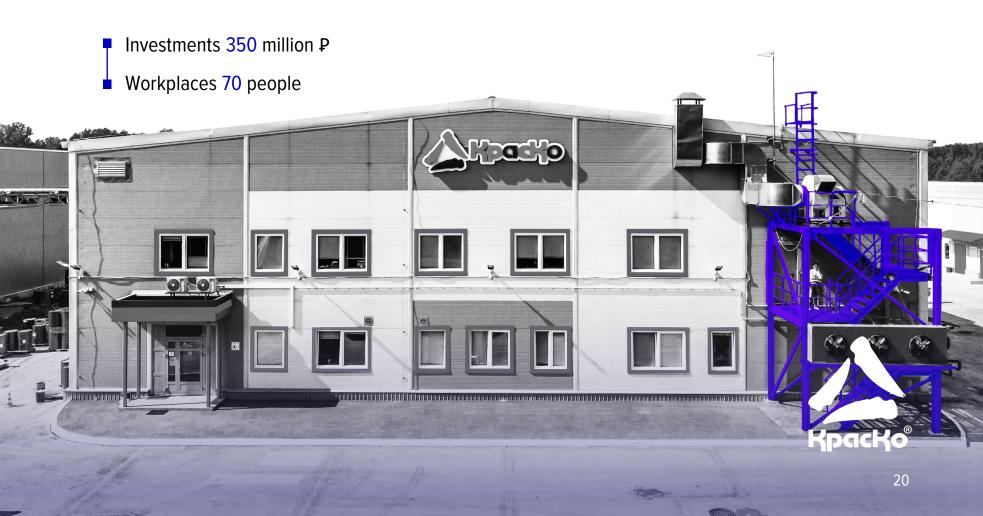

## **KRASKO**

Russian manufacturer of a wide range of high quality paintwork materials and polymer coatings for the protection of metal, concrete, wood