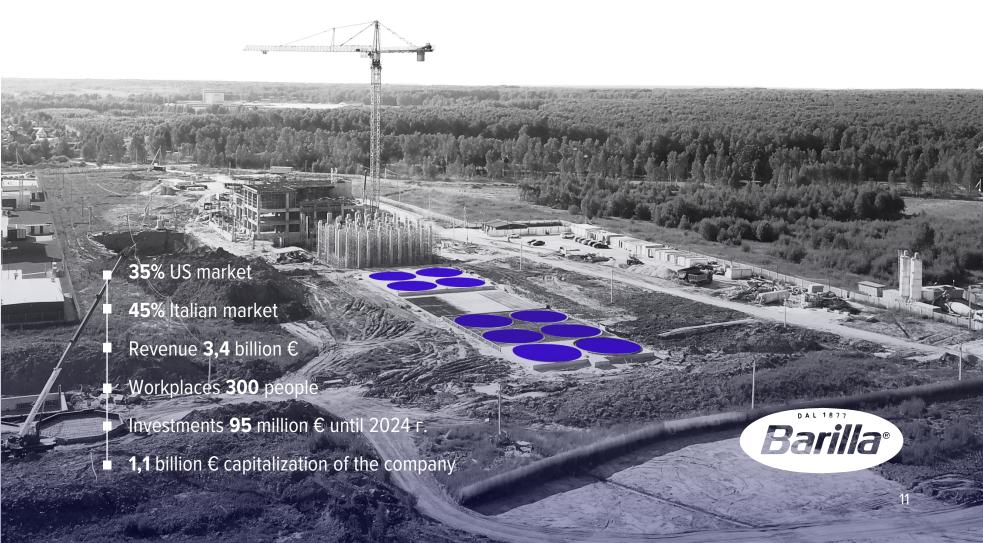

#### **BARILLA**

The largest producer of pasta in the world. Plants in Italy, Greece, France, Germany, Norway, Sweden, Turkey and the USA