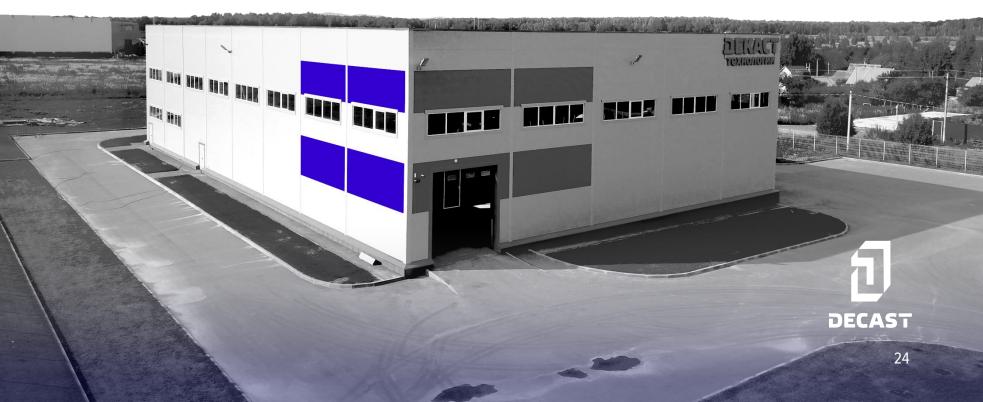

## **DEKAST-M**

Manufacturer of innovative and energy efficient water and heat meters

- Investments 60 million P
- Workplaces 60 people