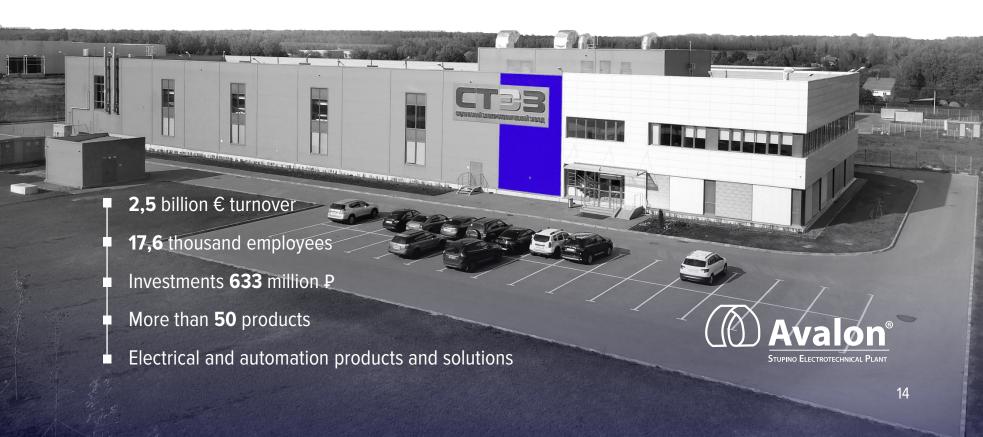

#### STUPINO ELECTROTECHNICAL PLANT

A subsidiary of a German electrotechnical concern Production in China, Germany, India, Poland, Russia, Sweden, Switzerland, Turkey, USA, Taiwan